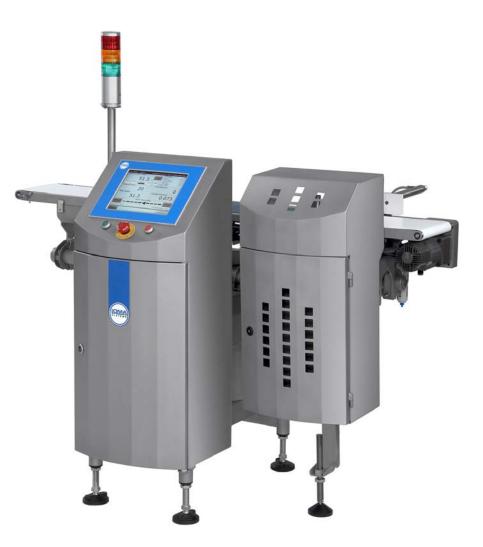

## CW<sup>3</sup> Automatic Checkweigher HeavyWeight

www.loma.com

Versatile, proven checkweighing systems for the food and packaging industries

- Versatile Bag or case weighing up to 12kgs
- Accurate Excellent accuracy, especially with flexible packaging
- Fast Belt speeds up to 115 m/min
- Reliable Heavy duty conveyor components, high quality electronics
- Accredited OIML R51and EC TAC (MID) approved
- Easy to use Full colour graphical touch screen
- Environment Wide operating temperature range 0-40 °C

## CW<sup>3</sup> Automatic Checkweigher HeavyWeight

Finish: 304 stainless steel with brushed finish Available Line Heights: 700mm - 1100mm Available PWT Lengths: 400mm - 700mm Minimum / Maximum Weight: 500g—12kg Maximum Product Width: 400mm 51.3 Maximum Product Length: 600mm (platform dependent) 20 Typical Accuracy, Un: 1.6q 51 0.073 Speed: 115 m/min Supply Voltages: 110 or 230V/1ph/N+E 50 or 60Hz 5 to 8 bar Air Supply: Typical Reject Options: Pusher, Diverter, Line Stop IP65 Environment: Food quality flat belt - quick release (no tools required) Belt type: Standard inclusions: Adjustable feet, Reject bin, USB socket, Multi speed, Pack pitch monitor, LED Indicator Stack, Stainless steel covers Options: Servo feedback signal - for filler control, Conveyor/Reject bin/Cover, Reject confirmation, Serial Link, LomaEnet, Makrolon covers, 316 stainless steel.