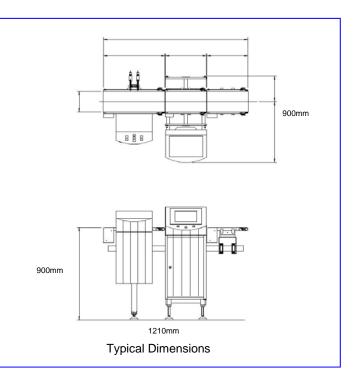

## CW<sup>3</sup> Automatic Checkweigher HeavyWeight

Finish: 304 stainless steel with brushed finish Available Line Heights: 700mm - 1100mm Available PWT Lengths: 400mm - 700mm Minimum / Maximum Weight: 500g—12kg Maximum Product Width: 400mm 51.3 Maximum Product Length: 600mm (platform dependent) 20 Typical Accuracy, Un: 1.6q 51 0.073 Speed: 115 m/min Supply Voltages: 110 or 230V/1ph/N+E 50 or 60Hz 5 to 8 bar Air Supply: Typical Reject Options: Pusher, Diverter, Line Stop IP65 Environment: Food quality flat belt - quick release (no tools required) Belt type: Standard inclusions: Adjustable feet, Reject bin, USB socket, Multi speed, Pack pitch monitor, LED Indicator Stack, Stainless steel covers Options: Servo feedback signal - for filler control, Conveyor/Reject bin/Cover, Reject confirmation, Serial Link, LomaEnet, Makrolon covers, 316 stainless steel.